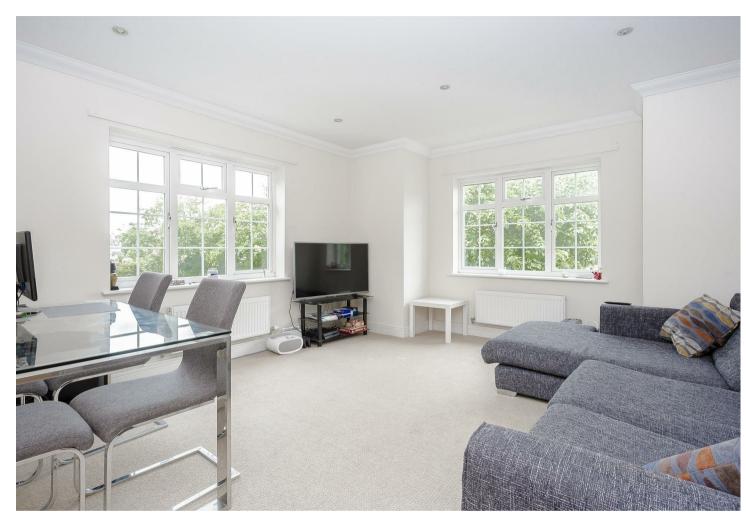

# LOUNGE

4.80m  $\times$  3.89m maximum dimensions (15'9"  $\times$  12'9" maximum dimensions)

Bay windows to side and front, downlighters, coving,  $2 \times 10^{-2}$  x radiators, tv aerial point and satellite point.