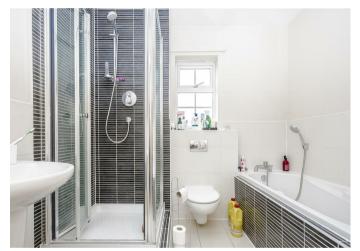

### **BATHROOM**

White suite comprising of panel enclosed bath with mixer tap and shower attachment. WC with concealed cistern. Fully enclosed shower cubicle with wall mounted shower. Wash hand basin. Shaver point, obscured glazed window to rear, downlighters and ceiling mounted extractor.