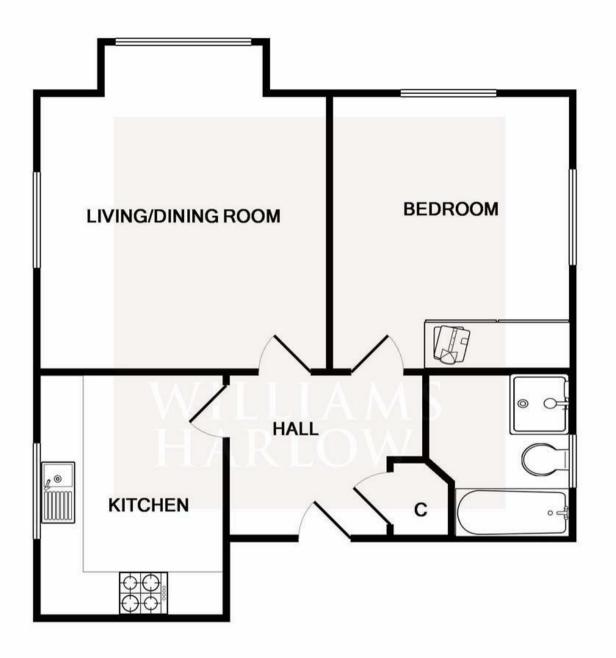

## **ENTRANCE HALL**

 $2.49 \times 2.01 (8'2" \times 6'7")$ 

Cupboard housing gas fired combination boiler, wall mounted central heating thermostat, time clock, coving and doorway to:

# LOUNGE

4.80m  $\times$  3.89m maximum dimensions (15'9"  $\times$  12'9" maximum dimensions)

Bay windows to side and front, downlighters, coving,  $2 \times 10^{-2}$  x radiators, tv aerial point and satellite point.

# **KITCHEN**

 $3.51 \times 2.64 (11'6" \times 8'8")$ 

Comprehensively fitted with a modern range of white units with light grey roll edged work surfaces incorporating a stainless steel single drainer sink. Range of eye level cupboards. Bosch appliances comprising of single oven with gas hob and glass chimney hood, fridge/freezer, washer/dryer and dishwasher, window to front, part tiled walls, tiled floor, radiator, coving and downlighters.

# **BEDROOM**

 $3.35 \times 2.87 (11'0" \times 9'5")$ 

Measurement excluding entrance recess plus fitted wardrobes. Double aspect with windows to side and rear, radiator, coving, telephone point, tv and aerial point.

### **BATHROOM**

White suite comprising of panel enclosed bath with mixer tap and shower attachment. WC with concealed cistern. Fully enclosed shower cubicle with wall mounted shower. Wash hand basin. Shaver point, obscured glazed window to rear, downlighters and ceiling mounted extractor.