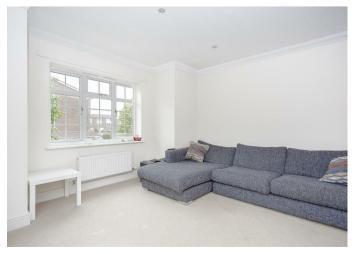

# LOUNGE

4.80m  $\times$  3.89m maximum dimensions (15'9"  $\times$  12'9" maximum dimensions)

Bay windows to side and front, downlighters, coving,  $2 \times 10^{-2}$  x radiators, tv aerial point and satellite point.