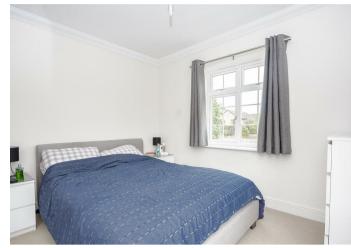

# **BEDROOM**

 $3.35 \times 2.87 (11'0" \times 9'5")$ 

Measurement excluding entrance recess plus fitted wardrobes. Double aspect with windows to side and rear, radiator, coving, telephone point, tv and aerial point.